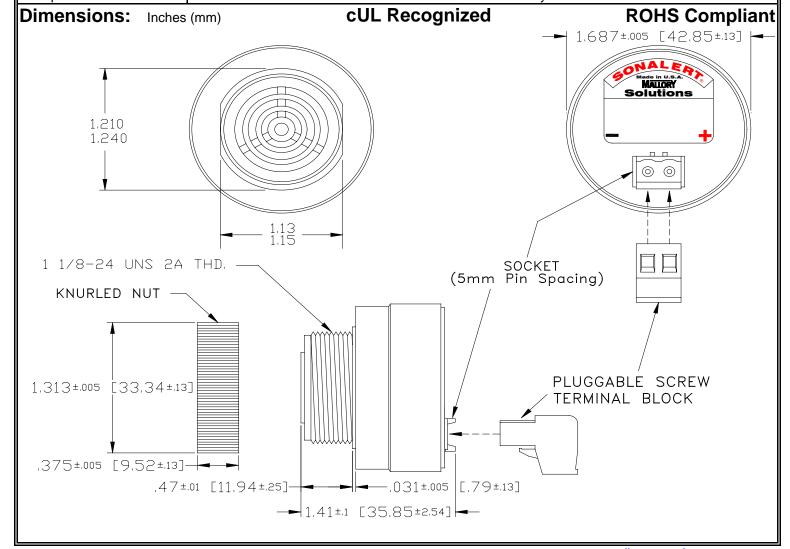

## MALLORY Mallory Sonalert Products,Inc. Part #: Revision:

Part #: SCE028MD2MP1B

Specifications:

| opoonioanono.         |                                                                                            |
|-----------------------|--------------------------------------------------------------------------------------------|
| Sound Level Category  | Medium                                                                                     |
| Mode of Operation     | Medium Pulse @ 5 PPS                                                                       |
| Voltage Rating        | 16 to 28 VDC                                                                               |
| Frequency             | 2000 ± 500 Hz                                                                              |
| Loudness @ 2 FT       | 75 to 85 dB(A) Typ.                                                                        |
| Current Draw          | 40mA MAX                                                                                   |
| Housing Material      | 6/6 Nylon, Color: Black                                                                    |
| Storage Temperature   | -40° to +85° C                                                                             |
| Operating Temperature | -40° to +85° C                                                                             |
| Panel Mounting        | Recommended hole size is 1.25"(31.75mm). Thread front will fit standard 30mm(1.181") hole. |
| Knurled Nut           | Used to attach part to panel. The max recommended torque is 10 in-lbs.                     |
| Weight (Typical)      | 1.6 oz (45g)                                                                               |
| NEMA 3R,4X, & 12      | Approved with use of ACC03.                                                                |
| cUL Recognition       | cUL Recognized                                                                             |
| Options               | Please contact factory.                                                                    |