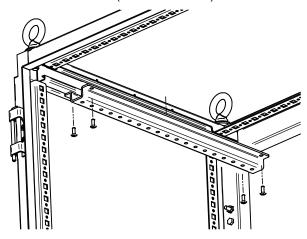

B) Install the grid strap at the very bottom and the very top of the frames grid system (FIG 2.). Secure with four #12 thread rolling screws.

DETAIL A

FIG 6. (600MM WIDE/SWING PANEL)

D) Install catch brackets to grid strap. For installing swing frames in 800mm wide enclosures refer to FIG 5. For installing swing frames in 600mm wide enclosures or swing panels refer to FIG 6. Secure them with two #12 thread rolling screws per bracket.