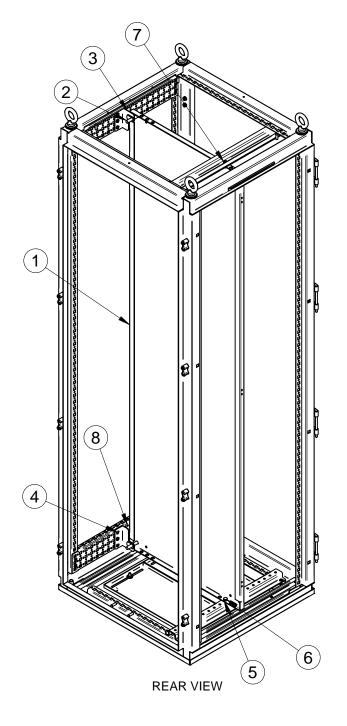

## ASSEMBLY INSTRUCTIONS FOR HMESWK/HMESWF

| ITEM | DESCRIPTION                                          | QTY |
|------|------------------------------------------------------|-----|
| 1    | HME GALV INNER PANEL                                 | 1   |
| 2    | SCREW 3/8-16 X 1.25" HEX                             | 2   |
| 3    | HME - SWING FRAME TOP BOLT<br>BRACKET                | 1   |
| 4    | SCREW - #12 X 1/2" PAN HEAD<br>PHILLIPS SELF TAPPING | 22  |
| 5    | Brass BUSHING                                        | 2   |
| 6    | 1/4-20 X 1 HEX ZP                                    | 2   |
| 7    | NUT 1/4-20 KEP ZP                                    | 2   |
| 8    | HME - SWING FRAME BOTTOM<br>BOLT BRACKET             | 1   |