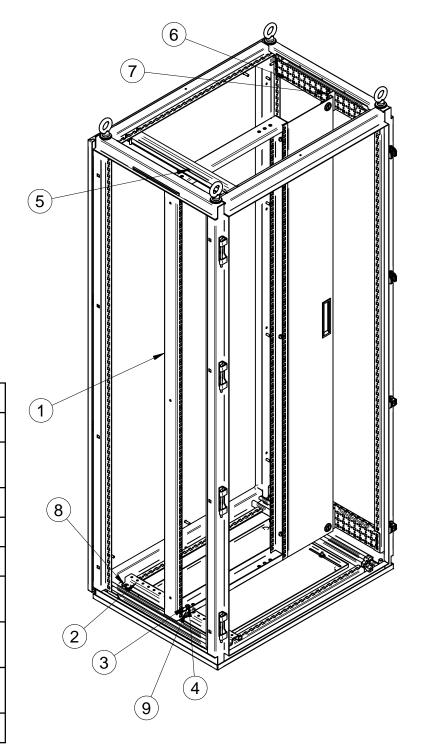

## ASSEMBLY INSTRUCTIONS FOR HMESWK/HMESWF

| ITEM | DESCRIPTION                                          | QTY |
|------|------------------------------------------------------|-----|
| 1    | HME - Swing Frame Assembly                           | 1   |
| 2    | HME - Swing Frame Depth<br>Adjustment Rail           | 2   |
| 3    | Brass Bushing                                        | 2   |
| 4    | 1/4-20 X 1 Hex ZP                                    | 2   |
| 5    | NUT 1/4-20 Kep ZP                                    | 2   |
| 6    | HME- Front To Back Grid Strap (3 Row)                | 2   |
| 7    | HME - Swing Frame Latch<br>Bracket                   | 2   |
| 8    | Screw - #12 X 1/2" Pan head<br>Phillips Self Tapping | 22  |
| 9    | Stainless Steel Spacer                               | 1   |