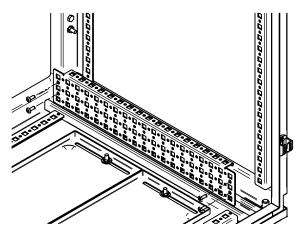

DETAIL A

FIG 6. (600MM WIDE/SWING PANEL)

D) Install catch brackets to grid strap. For installing swing frames in 800mm wide enclosures refer to FIG 5. For installing swing frames in 600mm wide enclosures or swing panels refer to FIG 6. Secure them with two #12 thread rolling screws per bracket.

#### \*NOTE\*

-The bracket has two sets of mounting slots. If installing the swing frame use the outter slots, otherwise use the inner set of slots. -For quick alignment check which hole the swing panel is mounted to on the adjustable depth rail. Install catch brackets the same number of holes in on the grid strap, only counting the rows that have three holes in them. Example, if the swing panel is on the ninth hole on the adjustable depth rail, mount the catch bracket on the ninth row of three holes.