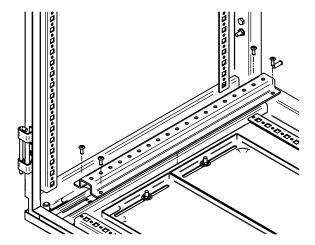

## ASSEMBLY INSTRUCTIONS FOR HMESWK/HMESWF

FIG 1. (BOTTOM VIEW)

FIG 1. (TOP VIEW)

FIG 2.

#### **ASSEMBLY INSTRUCTIONS:**

A) Install adjustable depth rails in the top and bottom of the frame. For the bottom mount the hole closest to the outside of the frame in the first hole of the grid system (FIG 1. bottom view) and secure with four #12 thread rolling screws. For the top mount the hole closest to the outside of the frame to the third hole on the grid system (FIG 1. top view) and secure with four #12 thread rolling screws.