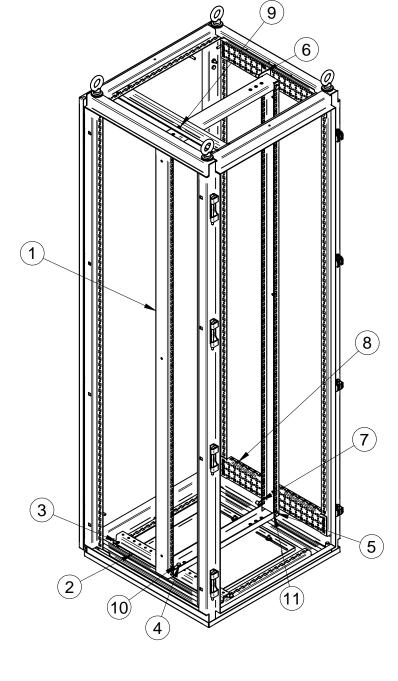

## ASSEMBLY INSTRUCTIONS FOR HMESWK/HMESWF

| ITEM | DESCRIPTION                                          | OTV |
|------|------------------------------------------------------|-----|
| HEM  | DESCRIPTION                                          | QTY |
| 1    | HME - Swing Frame                                    | 1   |
| 2    | HME - Swing Frame Depth<br>Adjustment Rail           | 2   |
| 3    | Screw - #12 X 1/2" Pan head<br>Phillips Self Tapping | 22  |
| 4    | 1/4-20 X 1 Hex ZP                                    | 2   |
| 5    | Screw 3/8-16 X 2.75 Hex Head                         | 2   |
| 6    | HME - Swing Frame Top Bolt<br>Bracket                | 1   |
| 7    | HME - Swing Frame Bottom Bolt<br>Bracket             | 1   |
| 8    | HME- Front To Back Grid Strap (3 Row)                | 2   |
| 9    | Nut 1/4-20 Kep ZP                                    | 2   |
| 10   | Brass Bushing                                        | 2   |
| 11   | 3/8 Flat Washer                                      | 2   |