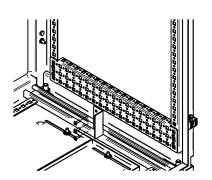

#### **ASSEMBLY INSTRUCTIONS:**

A) Install adjustable depth rails in the top and bottom of the frame. For the bottom mount the hole closest to the outside of the frame in the first hole of the grid system (FIG 1. bottom view) and secure with four #12 thread rolling screws. For the top mount the hole closest to the outside of the frame to the third hole on the grid system (FIG 1. top view) and secure with four #12 thread rolling screws.

B) Install the grid strap at the very bottom and the very top of the frames grid system (FIG 2.). Secure with four #12 thread rolling screws.