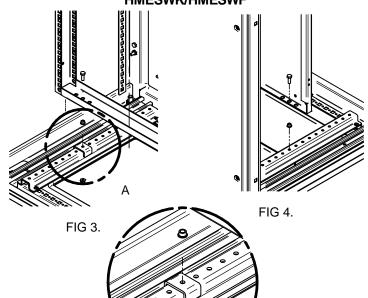

## ASSEMBLY INSTRUCTIONS FOR HMESWK/HMESWF

C) The depth swing frame/panel will be installed by selecting one of the holes on the adjustable depth rails. Place the brass bushings in the center hole of the frame/panel top and bottom. \*NOTE\* for swing frame include stainless steel spacer between bushing and depth rail (See detail A). Place frame/panel in place and insert 1/4-20 X 1" bolt through bushing, frame/panel and secure with 1/4-20 kep nuts (not shown). \*NOTE\* if more of a opening angle is desired, move adjustable depth rails over (Towards the inside of the frame/panel) one hole, and install bushing into the hole closest to the center of the frame/panel.

DETAIL A

FIG 6. (600MM WIDE/SWING PANEL)

D) Install catch brackets to grid strap. For installing swing frames in 800mm wide enclosures refer to FIG 5. For installing swing frames in 600mm wide enclosures or swing panels refer to FIG 6. Secure them with two #12 thread rolling screws per bracket.