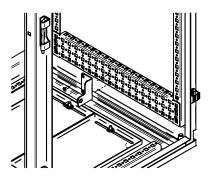

## ASSEMBLY INSTRUCTIONS FOR HMESWK/HMESWF

C) The depth swing frame/panel will be installed by selecting one of the holes on the adjustable depth rails. Place the brass bushings in the center hole of the frame/panel top and bottom. \*NOTE\* for swing frame include stainless steel spacer between bushing and depth rail (See detail A). Place frame/panel in place and insert 1/4-20 X 1" bolt through bushing, frame/panel and secure with 1/4-20 kep nuts (not shown). \*NOTE\* if more of a opening angle is desired, move adjustable depth rails over (Towards the inside of the frame/panel) one hole, and install bushing into the hole closest to the center of the frame/panel.