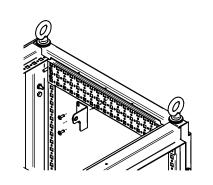

DETAIL A

FIG 6. (600MM WIDE/SWING PANEL)

D) Install catch brackets to grid strap. For installing swing frames in 800mm wide enclosures refer to FIG 5. For installing swing frames in 600mm wide enclosures or swing panels refer to FIG 6. Secure them with two #12 thread rolling screws per bracket.

#### \*NOTE\*

-The bracket has two sets of mounting slots. If installing the swing frame use the outter slots, otherwise use the inner set of slots. -For quick alignment check which hole the swing panel is mounted to on the adjustable depth rail. Install catch brackets the same number of holes in on the grid strap, only counting the rows that have three holes in them. Example, if the swing panel is on the ninth hole on the adjustable depth rail, mount the catch bracket on the ninth row of three holes.