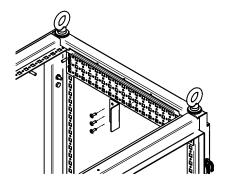

DETAIL A

FIG 6. (600MM WIDE/SWING PANEL)

D) Install catch brackets to grid strap. For installing swing frames in 800mm wide enclosures refer to FIG 5. For installing swing frames in 600mm wide enclosures or swing panels refer to FIG 6. Secure them with two #12 thread rolling screws per bracket.

#### \*NOTE\*

-The bracket has two sets of mounting slots. If installing the swing frame use the outter slots, otherwise use the inner set of slots. -For quick alignment check which hole the swing panel is mounted to on the adjustable depth rail. Install catch brackets the same number of holes in on the grid strap, only counting the rows that have three holes in them. Example, if the swing panel is on the ninth hole on the adjustable depth rail, mount the catch bracket on the ninth row of three holes.