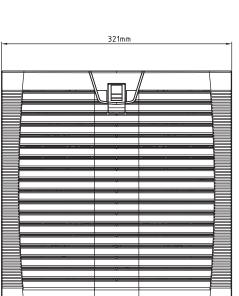

## Louvered Fan Guards (hinged type) Easy Access to Media

## FILTER KIT FOR 280mm (11.0") Fan

| Part Number          | LFGH280                                                                                                                                                                                  |
|----------------------|------------------------------------------------------------------------------------------------------------------------------------------------------------------------------------------|
| Frame Description    | ABS Resin - flame resistant UL94V-0, with UV protection.  Vents with screens at 45-degree angle. Includes high foam sealing edge - protection grade IP44-IP54.  Snap-fit or screw mount. |
| Filter Mesh Material | Nylon Fiber - synthetic resin, filters to 8 microns.                                                                                                                                     |
| Color                | Gray is standard. Black is available upon request.<br>Minimums may apply.                                                                                                                |