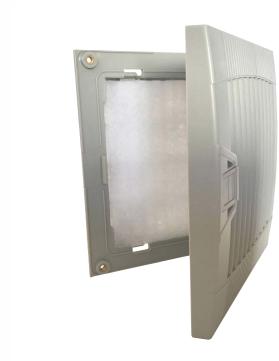

## Louvered Fan Guards (hinged type) Easy Access to Media

## FILTER KIT FOR 280mm (11.0") Fan

| Part Number          | LFGH280                                                                                                                                                                                  |
|----------------------|------------------------------------------------------------------------------------------------------------------------------------------------------------------------------------------|
| Frame Description    | ABS Resin - flame resistant UL94V-0, with UV protection.  Vents with screens at 45-degree angle. Includes high foam sealing edge - protection grade IP44-IP54.  Snap-fit or screw mount. |
| Filter Mesh Material | Nylon Fiber - synthetic resin, filters to 8 microns.                                                                                                                                     |
| Color                | Gray is standard. Black is available upon request.<br>Minimums may apply.                                                                                                                |