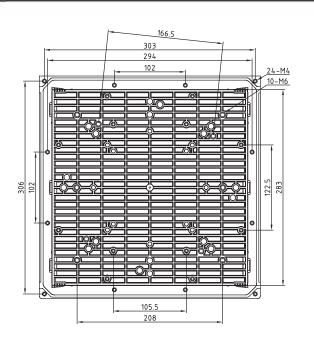

## FILTER KIT FOR 280mm (11.0") Fan

| Part Number          | LFGH280                                                                                                                                                                                  |
|----------------------|------------------------------------------------------------------------------------------------------------------------------------------------------------------------------------------|
| Frame Description    | ABS Resin - flame resistant UL94V-0, with UV protection.  Vents with screens at 45-degree angle. Includes high foam sealing edge - protection grade IP44-IP54.  Snap-fit or screw mount. |
| Filter Mesh Material | Nylon Fiber - synthetic resin, filters to 8 microns.                                                                                                                                     |
| Color                | Gray is standard. Black is available upon request.<br>Minimums may apply.                                                                                                                |