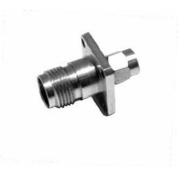

## TNC Flange Mount Female Jack to SMA Male Plug

#### **Model Number**

### **ADT-2689-TF-SMM-02**

#### **SPECIFICATIONS**

Frequency: DC - 18.0 GHz **VSWR:** 1.05 @ DC-4.0 GHz 1.10 @ 4.0-8.0 GHz 1.15 @ 8.0-18.0 GHz

Impedance: 50 Ohms Finish: Passivated Stainless Steel