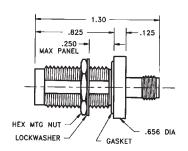

## TNC Flange Mount Female Jack to SMA Male Plug

#### **Model Number**

### **ADT-2689-TF-SMM-02**

#### **SPECIFICATIONS**

Frequency: DC - 18.0 GHz **VSWR:** 1.05 @ DC-4.0 GHz 1.10 @ 4.0-8.0 GHz 1.15 @ 8.0-18.0 GHz

Impedance: 50 Ohms Finish: Passivated Stainless Steel