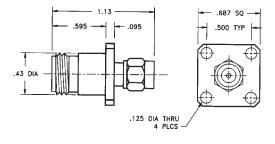

## TNC Flange Mount Female Jack to SMA Male Plug

#### **Model Number**

### **ADT-2689-TF-SMM-02**

#### **SPECIFICATIONS**

Frequency: DC - 18.0 GHz **VSWR:** 1.05 @ DC-4.0 GHz 1.10 @ 4.0-8.0 GHz 1.15 @ 8.0-18.0 GHz

Impedance: 50 Ohms Finish: Passivated Stainless Steel