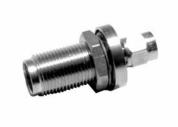

#### TNC Bulkhead Female Jack to SMA Female Jack

#### **Model Number**

#### ADT-2793-TF-SMF-02

#### **SPECIFICATIONS**

Frequency: DC - 18.0 GHz **VSWR:** 1.05 @ DC-4.0 GHz 1.10 @ 4.0-8.0 GHz 1.15 @ 8.0-18.0 GHz

Impedance: 50 Ohms

Finish: Passivated Stainless Steel

Note: A rear mounted bulkhead TNC to SMA female adapter is also available as ADT-2779-TF-SMF-02