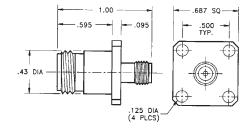

## TNC Flange Mount Female Jack to SMA Female Jack

#### **Model Number**

#### ADT-2699-TF-SMF-02

#### **SPECIFICATIONS**

Frequency: DC - 18.0 GHz **VSWR:** 1.07 + .015f Ghz **Impedance:** 50 Ohms

Finish: Passivated Stainless Steel

Note: Also available with four #3-56 tapped holes in flange as ADT-2699-FF-022-02