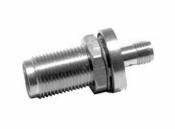

## TNC Flange Mount Female Jack to SMA Female Jack

#### **Model Number**

#### ADT-2699-TF-SMF-02

#### **SPECIFICATIONS**

Frequency: DC - 18.0 GHz **VSWR:** 1.07 + .015f Ghz **Impedance:** 50 Ohms

Finish: Passivated Stainless Steel

Note: Also available with four #3-56 tapped holes in flange as ADT-2699-FF-022-02