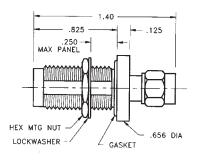

## TNC Bulkhead Female Jack to SMA Male Plug

#### **Model Number**

#### ADT-2815-TF-SMM-02

#### **SPECIFICATIONS**

Frequency: DC - 18.0 GHz **VSWR:** 1.05 @ DC-4.0 GHz 1.10 @ 4.0-8.0 GHz 1.15 @ 8.0-18.0 GHz Impedance: 50 Ohms

Finish: Passivated Stainless Steel