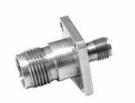

## TNC Flange Mount Female Jack to SMA Female Jack

#### **Model Number**

#### ADT-2699-TF-SMF-02

#### **SPECIFICATIONS**

Frequency: DC - 18.0 GHz **VSWR:** 1.07 + .015f Ghz **Impedance:** 50 Ohms

Finish: Passivated Stainless Steel

Note: Also available with four #3-56 tapped holes in flange as ADT-2699-FF-022-02